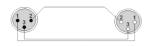

ector and a 3-pin female XLR connector. The cable has a highly flexible jacket made of PVC and is easy to handle. Two insulated and twisted conductors of 0.22 mm² are provided inside the cable. The durable shielding gives an excellent protection against interference of all kinds, such as electromagnetic fields caused by dimmers, motors or power cables. The RMC305 is an all-round microphone cable with an O.D of 5,9 mm and is suited for all kinds of applications where reliable signal transmission is needed. The premade cable comes in lengths of 1.5 meters to 30 meters, providing solutions for all applications.

## Components:

 CableType: RMC305 - Balanced microphone cable - flex 2 x 0.22 mm² - 24 AWG



### Properties:





#### **Product Features:**

Application

null

# Wiring Diagrams: