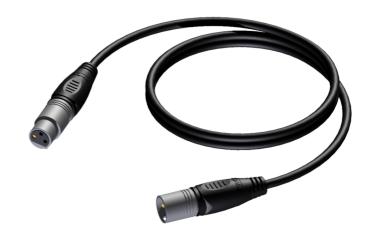

#### Product information:

The REF901 is a microphone cable constructed using the RMC305 cable and fitted with a 3-pin XLR male connector and a 3-pin female XLR connector. The cable has a highly flexible jacket made of PVC and is easy to handle. Two insulated and twisted conductors of 0.22 mm² are provided inside the cable. The durable shielding gives an excellent protection against interference of all kinds, such as electromagnetic fields caused by dimmers, motors or power cables. The RMC305 is an all-round microphone cable with an O.D of 5,9 mm and is suited for all kinds of applications where reliable signal transmission is needed. The premade cable comes in lengths of 1.5 meters to 30 meters, providing solutions for all applications.

## Components:

 CableType: RMC305 - Balanced microphone cable - flex 2 x 0.22 mm² - 24 AWG