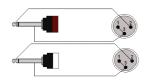

easy to handle. The tin plated inner conductors are fitted with a durable tin plated copper shielding and an extra Aluminium—mylar foil. This gives an excellent protection against interference of all kinds such as electromagnetic fields produced by dimmers, electric motors or power cables. The RIG series cables are "all-round" signal cables which are suited for all kinds of applications where the best reliable signal transmission is needed. The premade cable comes in lengths of 1,5 and 3 meters, providing solutions for all applications.



### Components:

· CableType: RIG42 - RIG42 signal cable

| Ρ | r | 0 | p | e | r | ti | e | S |  |
|---|---|---|---|---|---|----|---|---|--|
|   |   |   |   |   |   |    |   |   |  |



### **Product Features:**

Application

null

## Wiring Diagrams: