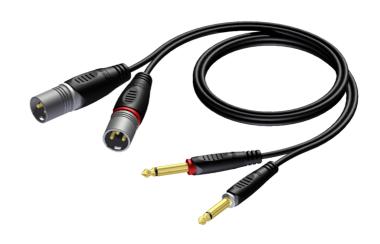

# REF708 2 x XLR male - 2 x 6.3 mm Jack male mono

#### Product information:

The REF708 is fitted with two XLR male connectors and two mono jack male connectors, the construction is made using the RIG42 cable. The easy to handle PVC jacket is excellent for fixed indoor and mobile applications. The RIG series cables are very high quality signal cables for indoor, fixed or mobile applications. They have a PVC jacket and are very easy to handle. The tin plated inner conductors are fitted with a durable tin plated copper shielding and an extra Aluminium—mylar foil. This gives an excellent protection against interference of all kinds such as electromagnetic fields produced by dimmers, electric motors or power cables. The RIG series cables are "all-round" signal cables which are suited for all kinds of applications where the best reliable signal transmission is needed. The premade cable comes in lengths of 1,5 and 3 meters, providing solutions for all applications.