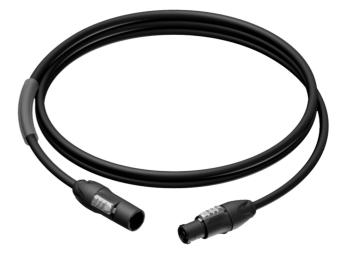

Power cable - powerCON TRUE1 male - powerCON TRUE1 female - 3 x 1.5 mm<sup>2</sup>

## Product information:

ThePRP435 is cable that is made for connecting Powercon TRUE1 connectors to sockets and cable connectors. The cable is provided with a male and female Powercon TRUE1 connector. The power cable contains 3 conductors with a section of 1.5 mm<sup>2</sup>

### Components:

- CableType: H07RN-F3G1.5 Power cable
- Connector: NAC3FX-W Locking female cable connector
- Connector: NAC3MX-W Locking male cable connector