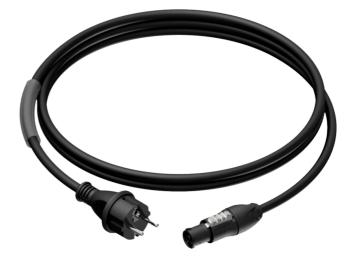

## Product information:

The PRP433 is cable that is made for connecting mains power to a Powercon TRUE1 socket. The cable is provided with a schuko power male to a female Powercon TRUE1 connector. The power cable contains 3 conductors with a section of 1.5 mm<sup>2</sup>

### Components:

- CableType: H07RN-F3G1.5 Power cable
- · Connector: NAC3FX-W Locking female cable connector

ΡΚΡΖ