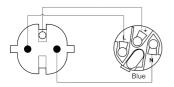

## Product information:

The PRP432 is cable that is made for connecting mains power to Powercon socket. The cable is provided with a schuko power male to a blue Powercon NAC3FXXA-W-S connector. The power cable contains 3 conductors with a section of 1.5 mm<sup>2</sup>. Please look for your local regulation to know which type of connector is allowed in your territory.

#### Components:

- CableType: H07RN-F3G1.5 Power cable
- Connector: NAC3FXXA-W Neutrik powerCON 20A Lockable Cable Connector Blue, Power IN, Screw terminal