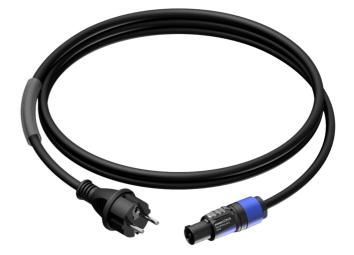

## Product information:

The PRP432 is cable that is made for connecting mains power to Powercon socket. The cable is provided with a schuko power male to a blue Powercon NAC3FXXA-W-S connector. The power cable contains 3 conductors with a section of 1.5 mm<sup>2</sup>. Please look for your local regulation to know which type of connector is allowed in your territory.

#### Components:

- CableType: H07RN-F3G1.5 Power cable
- Connector: NAC3FXXA-W Neutrik powerCON 20A Lockable Cable Connector Blue, Power IN, Screw terminal