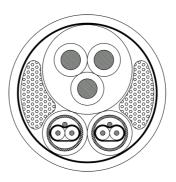

# Physical Characteristics:

| Components    |          | 2 x HMX224                             |
|---------------|----------|----------------------------------------|
|               |          | 1 x HPC3G2.5                           |
| Outer jacket  | Material | Highflex PVC 18.0 mm (Ø)               |
|               | Colours  | Black                                  |
| Type of cable |          | Power & 2 x DMX-AES 110 $\Omega$ cable |
| Filling       |          | Non-woven (PET/PA) tape                |

# Cross sections: