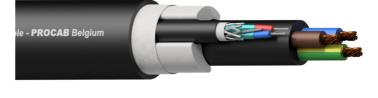

## Product information:

The PAC251 is a hybrid power/audio cable which consists of 3 x 2,5mm<sup>2</sup> power section and a 2 x 0.22mm<sup>2</sup> 110 Ohm signal pair, this makes it ideal for rental applications. The signal pair can be used for analog audio, digital audio or DMX. The power and signal cable each have a separate jacket which makes it easy to split out the cables at the end.

- CableType: HMX224 24 AWG Balanced signal / DMX-AES cable
- CableType: HPC3G2.5 3G2.5 3 x 2.5 mm<sup>2</sup> PVC power cable

# Physical Characteristics:

| Components    |          | 1 x HMX224                             |
|---------------|----------|----------------------------------------|
|               |          | 1 x HPC3G2.5                           |
| Outer jacket  | Material | Highflex PVC 17.5 mm (Ø)               |
|               | Colours  | Black                                  |
| Type of cable |          | Power & 1 x DMX-AES 110 $\Omega$ cable |
| Filling       |          | Non-woven (PET/PA) tape                |