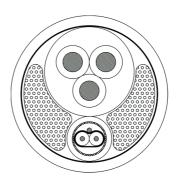

# Physical Characteristics:

| Components    |          | 1 x HMX224                             |
|---------------|----------|----------------------------------------|
|               |          | 1 x HPC3G2.5                           |
| Outer jacket  | Material | Highflex PVC 17.5 mm (Ø)               |
|               | Colours  | Black                                  |
| Type of cable |          | Power & 1 x DMX-AES 110 $\Omega$ cable |
| Filling       |          | Non-woven (PET/PA) tape                |

## Cross sections: