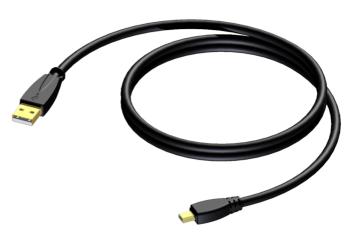

# Product information:

The CXU625 is a USB 2.0 cable fitted with an USB A and a USB mini B connector and can be used to connect a large range of portable devices to a desktop or laptop computer using USB A ports. The cable has gold-plated connectors and robust coating to protect it from external interference. It comes in lengths of 1,5 meters to 5 meters, providing solutions for all applications.