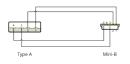

# Product information:

The CXU625 is a USB 2.0 cable fitted with an USB A and a USB mini B connector and can be used to connect a large range of portable devices to a desktop or laptop computer using USB A ports. The cable has gold-plated connectors and robust coating to protect it from external interference. It comes in lengths of 1,5 meters to 5 meters, providing solutions for all applications.

### Components:

• CableType: RDD600 - USB 2.0 Cable







## **Product Features:**

Application

#### null

### Wiring Diagrams:



#### Variants:

· CXU625/5-H - 5 meter - hanger

PROCAB Rental & MI - CXU625 - 02/07/2025 18:48 UTC