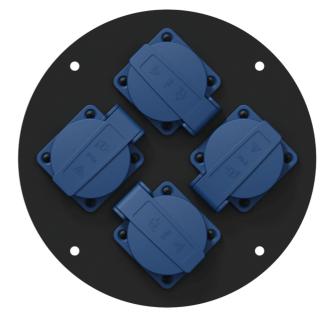

## Product information:

The CRP244 is an optional center plate which can be assembled to the professional CDM310 cable reel. It contains four prewired power sockets with hinged lids, providing a fast and reliable power solution with IP54 protection. The CRP244 comes available in two versions with French (CRP244F) and German (CRP244G) type power sockets.