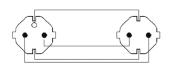

Power cable - schuko male - schuko female - German - 3 x 2.5 mm<sup>2</sup>

# Product information:

The CAB456-F is an extension power cable schuko male and female connectors. The cable is provided with a female schuko power connector and a male schuko power connector on the other end of the cable. The power cable contains 3 conductors with a section of 2.5 mm<sup>2</sup>

Please look for your local regulation to know which type of connector is allowed in your territory.

# Components:

 CableType: H07RN-F3G2.5 - Power cable - H07RN-F 3G2.5 - 3 x 2.5 mm<sup>2</sup> - 13 AWG



# **Properties:**



#### **Product Features:**

Application

# Wiring Diagrams:



# Variants:

null

- CAB465/1.5-G German 1.5 meter
- · CAB465/3-G German 3 meter
- · CAB465/5-G German 5 meter
- CAB465/10-G German 10 meter

PROCAB Rental & MI - CAB465-G - 17/08/2025 22:19 UTC