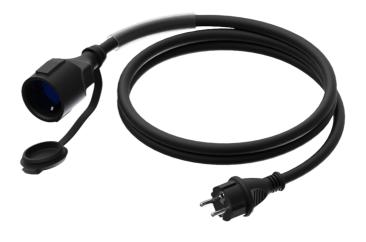

Power cable - schuko male - schuko female - German - 3 x 2.5 mm<sup>2</sup>

# Product information:

The CAB456-F is an extension power cable schuko male and female connectors. The cable is provided with a female schuko power connector and a male schuko power connector on the other end of the cable. The power cable contains 3 conductors with a section of 2.5 mm<sup>2</sup>

# Components:

 CableType: H07RN-F3G2.5 - Power cable - H07RN-F 3G2.5 - 3 x 2.5 mm<sup>2</sup> - 13 AWG