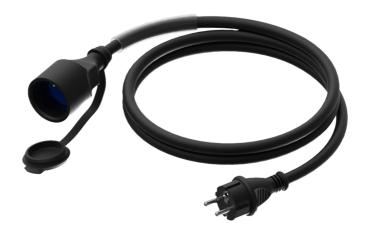

# Product information:

The CAB456-F is a extension power cable schuko male and female connectors. The cable is provided with a female schuko power connector and a male schuko power connector on the other end of the cable. The power cable contains 3 conductors with a section of 2.5 mm<sup>2</sup>

## Components:

 CableType: H07RN-F3G2.5 - Power cable - H07RN-F 3G2.5 - 3 x 2.5 mm<sup>2</sup> - 13 AWG