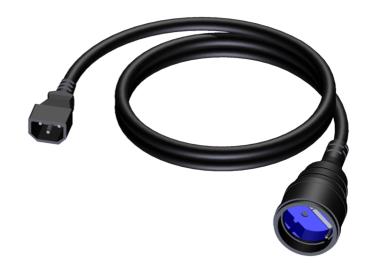

# Power cable - euro power male - schuko power female - German - 3 x 1 5 mm<sup>2</sup>

#### Product information:

The CAB446 is cable that is made for connecting mains power from a Euro power socket to an Schuko power socket. The cable is provided with a Euro power male to a Schuko power female connector. The power cable contains 3 conductors with a section of 1.5 mm<sup>2</sup>