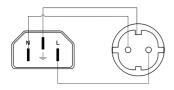

# Power cable - euro power male - schuko power female - German - 3 x 1 5 mm<sup>2</sup>

#### Product information:

The CAB446 is cable that is made for connecting mains power from a Euro power socket to an Schuko power socket. The cable is provided with a Euro power male to a Schuko power female connector. The power cable contains 3 conductors with a section of 1.5 mm<sup>2</sup>

Please look for your local regulation to know which type of connector is allowed in your territory.

# Components:

· CableType: H07RN-F3G1.5 - Power cable



# Properties:



#### **Product Features:**

Application

null

## Wiring Diagrams:



### Variants:

• CAB446/1.5-G - 1,5 meter