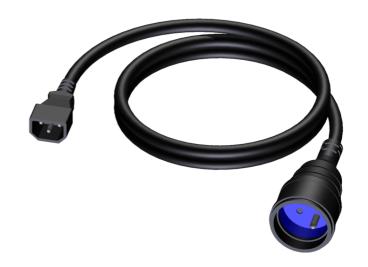

#### Product information:

The CAB446 is cable that is made for connecting mains power from a Euro power socket to an Schuko power socket. The cable is provided with a Euro power male to a Schuko power female connector. The power cable contains 3 conductors with a section of 1.5 mm<sup>2</sup>