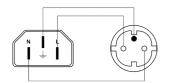

# CAB446-F Euro power male to schuko power female - French type

# connector

#### Product information:

The CAB446 is cable that is made for connecting mains power from a Euro power socket to an Schuko power socket. The cable is provided with a Euro power male to a Schuko power female connector. The power cable contains 3 conductors with a section of 1.5 mm<sup>2</sup>

Please look for your local regulation to know which type of connector is allowed in your territory.

## Components:

· CableType: H07RN-F3G1.5 - Power cable



# Properties:



#### **Product Features:**

Application null

### Wiring Diagrams:



#### Variants:

· CAB446/1.5-F - 1,5 meter