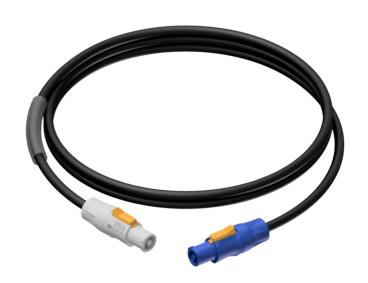

#### Product information:

The CAB440 is a cable that is made for connecting mains power with powerCON connectors. The cable is provided with a blue NAC3FCA female connector and a grey NAC3FCB male connector.

## Components:

- CableType: H07RN-F3G2.5 Power cable H07RN-F3G2.5 3 x 2.5 mm<sup>2</sup> - 13 AWG
- · Connector: NAC3FCA Lockable cable connector, power-in
- · Connector: NAC3FCB Lockable cable connector, power-out