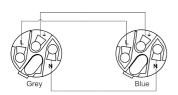

# Power cable - powerCON power-in - power-out - 3 x 2.5 mm<sup>2</sup>

#### Product information:

The CAB440 is a cable that is made for connecting mains power with powerCON connectors. The cable is provided with a blue NAC3FCA female connector and a grey NAC3FCB male connector.

## Components:

- CableType: H07RN-F3G2.5 Power cable H07RN-F3G2.5 3 x 2.5 mm<sup>2</sup> - 13 AWG
- · Connector: NAC3FCA Lockable cable connector, power-in
- · Connector: NAC3FCB Lockable cable connector, power-out



#### Certification:



## Properties:



### **Product Features:**

Application null

## Wiring Diagrams:



#### Variants:

· CAB440/5 - 5 meter