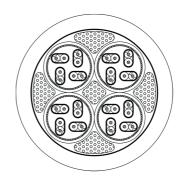

## Cross sections:

# Physical Characteristics:

| Outer jacket    | Material |                      |          | PVC 19.5 mm (Ø)                                                                                     |
|-----------------|----------|----------------------|----------|-----------------------------------------------------------------------------------------------------|
|                 | Colours  |                      |          | Black                                                                                               |
| Inner conductor | Data     | Insulation           | Material | PE 1.55 mm (Ø)                                                                                      |
| Inner jacket    | Material |                      |          | PVC 6.3 mm (Ø)                                                                                      |
| Inner conductor | Data     | Insulation           | Colours  | Green / White & Green ; Blue / White & Blue ;<br>Orange / White & Orange ; Brown / White &<br>Brown |
|                 |          | Material             |          | BC 1 x 0.13 mm (Ø) (OFC)                                                                            |
|                 |          | Section              |          | 0.00020 "2                                                                                          |
|                 |          | American Wire Gauge  |          | 26 AWG                                                                                              |
|                 |          | Number of conductors |          | 8 (4 pairs)                                                                                         |