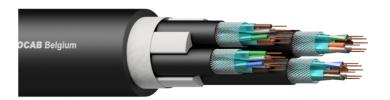

#### Product information:

1 meter sample pack of the PNC047. The PNC047 is a multinetwork cable which consists of 4 x CAT 7 LAN cable. In applications where multiple devices need to be connected over LAN cable or where redundant links need to be set up this cable is the ideal solution. The 4 x LAN cable each have a separate jacket which makes it easy to split out the cables at the end.

# Physical Characteristics:

| Outer jacket    | Material |                      |          | PVC 19.5 mm (Ø)                                                                                     |
|-----------------|----------|----------------------|----------|-----------------------------------------------------------------------------------------------------|
|                 | Colours  |                      |          | Black                                                                                               |
| Inner conductor | Data     | Insulation           | Material | PE 1.55 mm (Ø)                                                                                      |
| Inner jacket    | Material |                      |          | PVC 6.3 mm (Ø)                                                                                      |
| Inner conductor | Data     | Insulation           | Colours  | Green / White & Green ; Blue / White & Blue ;<br>Orange / White & Orange ; Brown / White &<br>Brown |
|                 |          | Material             |          | BC 1 x 0.13 mm (Ø) (OFC)                                                                            |
|                 |          | Section              |          | 0.00020 "2                                                                                          |
|                 |          | American Wire Gauge  |          | 26 AWG                                                                                              |
|                 |          | Number of conductors |          | 8 (4 pairs)                                                                                         |