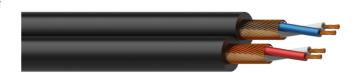

## Product information:

1 meter sample pack of the SIG58. The SIG series cables are high quality signal cables for indoor, fixed or mobile applications. They have a PVC jacket and are very easy to handle. The inner conductors are fitted with a durable shielding. This gives an excellent protection against interference of all kinds such as electromagnetic fields produced by dimmers, electric motors or power cables. The SIG series cables are "all-round" signal cables which are suited for all kinds of applications where reliable signal transmission is needed.

## Inner Conductors:

## Shielding: