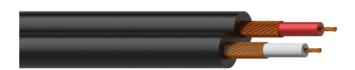

## Product information:

1 meter sample pack of the SIG48. The SIG series cables are high quality signal cables for indoor fixed or mobile applications. They have a PVC jacket and are very easy to handle. The inner conductors are fitted with a durable shielding. This gives an excellent protection against interference of all kinds such as electromagnetic fields produced by dimmers, electric motors or power cables. The SIG series cables are "all-round" signal cables which are suited for all kinds of applications where reliable signal transmission is needed.

## Inner Conductors:

## Shielding: