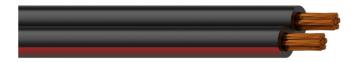

## Product information:

1 meter sample pack of the RZ25. The RZ series cables are parallel designed loudspeaker cables with a maximum flexibility and strength. They are mostly used for indoor applications. Each conductor is fitted with a highly flexible PVC jacket. The two parallel conductors are in black colour and one of the two has a thin red line to identify the polarity. The RZ series cables are "all-round" loudspeaker cables suited for all kinds of applications on loudspeaker level.