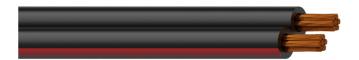

## Product information:

1 meter sample pack of the RZ15. The RZ series cables are parallel designed loudspeaker cables with a maximum flexibility and strength. They are mostly used for indoor applications. Each conductor is fitted with a highly flexible PVC jacket. The two parallel conductors are in black colour and one of the two has a thin red line to identify the polarity. The RZ series cables are "all-round" loudspeaker cables suited for all kinds of applications on loudspeaker level.