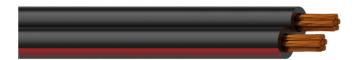

## Product information:

1 meter sample pack of the RZ07. The RZ series cables are parallel designed loudspeaker cables with a maximum flexibility and strength. They are mostly used for indoor applications. Each conductor is fitted with a highly flexible jacket of PVC. The two parallel conductors are available in black, white or gray and one of the two has a thin line to identify the polarity. The RZ series cables are "all-round" loudspeaker cables suited for all kinds of applications on loudspeaker level.