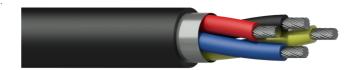

## Product information:

1 meter sample pack of the LS440. The LS 4-core series cables are high quality and flexible multi-core loudspeaker cables. This kind of double isolated speaker cable is suitable for use in indoor and outdoor applications. Each conductor is fitted with a highly flexible jacket made of PVC. The four conductors are twisted with two cotton cords, which ensures the great strength and flexibility of the cable. The four wires, together with the cords, are packed with a paper foil and a general PVC jacket.