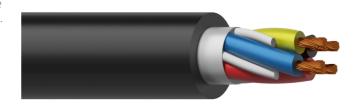

## Product information:

1 meter sample pack of the LS425. The LS 4-core series cables are high quality and flexible multi-core loudspeaker cables. This kind of double isolated speaker cable is suitable for use in indoor and outdoor applications. Each conductor is fitted with a highly flexible jacket made of PVC. The four conductors are twisted with two cotton cords, which ensures the great strength and flexibility of the cable. The four wires, together with the cords, are packed with a paper foil and a general PVC jacket.

## Inner Conductors:

## **Product Features:**

| Application | null |
|-------------|------|
|             | null |
| Series      | null |