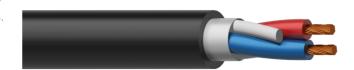

## Product information:

1 meter sample pack of the LS40. The LS series cables are high quality and flexible double isolated loudspeaker cables. They are suitable for use in indoor as well as outdoor applications. Each conductor is fitted with a highly flexible jacket made of PVC. Both conductors are twisted with two cords, which ensures the great strength and flexibility of the cable. The two wires, together with the cords, are packed with a paper foil and a general PVC jacket. These cables have been designed for connection of loudspeakers in fixed or mobile sound systems.