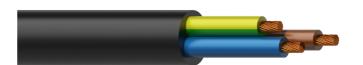

#### Product information:

The PC3G15 and PC3G25 are high quality standard H05VV-F power cables for indoor and outdoor, fixed or mobile use. The cables are made of 3 PVC insulated conductors, with an inner section of 3x1.5mm² (PC3G15) or 3x2,5mm² (PC3G25). These cables can be used in damp spaces. Packed in a highly flexible PVC outer jacket of 8 mm resp. 9 mm. This offers you a cable that can be used in a wide variety of applications.

# Physical Characteristics:

| Inner conductor | Insulation           | Material | PVC 3 mm (Ø)                  |
|-----------------|----------------------|----------|-------------------------------|
|                 |                      | Colours  | Blue / Brown / Yellow & Green |
| Outer jacket    | Material             |          | Flexible PVC 8 mm (Ø)         |
|                 | Colours              |          | Black                         |
| Type of cable   |                      |          | 3G1.5 PVC power cable         |
| Inner conductor | Material             |          | BC 48 x 0.2 mm (Ø) (OFC)      |
|                 | Section              |          | 0.0023 "2                     |
|                 | American Wire Gauge  |          | 16 AWG                        |
|                 | Number of conductors |          | 3                             |