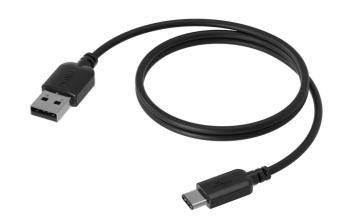

#### Product information:

The CSD610 is a Slimline USB Type-A to USB Type-C connection cable, connecting USB 3.2 Gen 1 (5 Gbps) compatible devices with each other. The triple-shielded cable with a super slim design of only  $\emptyset$  5.0 mm offers a clean solution for desktop use and patch connections. The cable is backwards compatible with USB 2.0 devices, and also can be used as a power supply cable for e.g. chargeable devices.