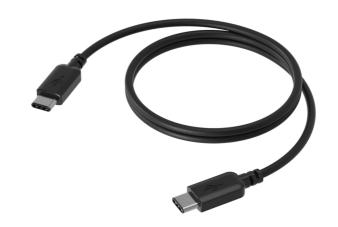

#### Product information:

The CSD600 is a Slimline USB Type-C to USB Type-C connection cable, connecting USB 2.0 (480 Mbps) compatible devices with each other. This cable boasts a super slim design of only  $\emptyset$  4.0 mm and offers a clean solution for desktop use and patch connections.