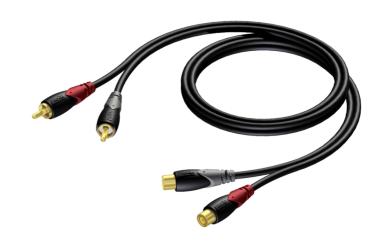

#### Product information:

The CLA850 is fitted with two RCA male connectors on one sides and two RCA female connectors on the other sides, the link is constructed using the SIG44 cable. The easy to handle PVC jacket is excellent for fixed indoor and mobile applications. The inner conductors are fitted with a durable shielding. This gives an excellent protection against interference of all kinds such as electromagnetic fields produced by dimmers, electric motors or power cables. The SIG series cables are "all-round" signal cables which are suited for all kinds of applications where reliable signal transmission is needed. It comes in lengths of 1 meters to 5 meters, providing solutions for all applications.