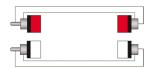

male connectors on the other sides, the link is constructed using the SIG44 cable. The easy to handle PVC jacket is excellent for fixed indoor and mobile applications. The inner conductors are fitted with a durable shielding. This gives an excellent protection against interference of all kinds such as electromagnetic fields produced by dimmers, electric motors or power cables. The SIG series cables are "all-round" signal cables which are suited for all kinds of applications where reliable signal transmission is needed. It comes in lengths of 1 meters to 5 meters, providing solutions for all applications.



## Components:

· CableType: SIG44 - Signal Cable

# Properties:



## **Product Features:**

| Application | null |
|-------------|------|
| Series      | null |

## Wiring Diagrams:



#### Variants:

· CLA850/3 - 3 meter