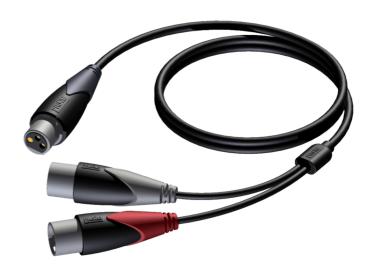

#### Product information:

The CLA735 is fitted with two 3-pin XLR male connectors and one 3-pin female XLR connector, the link is constructed using the SIG155 cable. The easy to handle PVC jacket is excellent for fixed indoor and mobile applications. The inner conductors are fitted with a durable shielding. This gives an excellent protection against interference of all kinds such as electromagnetic fields produced by dimmers, electric motors or power cables. The SIG series cables are "all-round" signal cables which are suited for all kinds of applications where reliable signal transmission is needed. Available in a length of 1.5 meters.