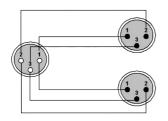

l shielding

#### Product information:

The CLA735 is fitted with two 3-pin XLR male connectors and one 3-pin female XLR connector, the link is constructed using the SIG155 cable. The easy to handle PVC jacket is excellent for fixed indoor and mobile applications. The inner conductors are fitted with a durable shielding. This gives an excellent protection against interference of all kinds such as electromagnetic fields produced by dimmers, electric motors or power cables. The SIG series cables are "all-round" signal cables which are suited for all kinds of applications where reliable signal transmission is needed. Available in a length of 1.5 meters.



## Properties:



### **Product Features:**

| Application | null |
|-------------|------|
| Series      | null |

#### Wiring Diagrams:



#### Variants:

CLA735/1.5 - 1,5 meter