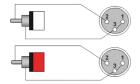

two RCA male connectors, the construction is made using the SIG44 cable. The easy to handle PVC jacket is excellent for fixed indoor and mobile applications. The inner conductors are fitted with a durable shielding. This gives an excellent protection against interference of all kinds such as electromagnetic fields produced by dimmers, electric motors or power cables. The SIG series cables are "all-round" signal cables which are suited for all kinds of applications where reliable signal transmission is needed. It comes in lengths of 1 meters to 3 meters, providing solutions for all applications.



## Components:

· CableType: SIG44 - Signal Cable

## Properties:



## **Product Features:**

| Application | null |  |
|-------------|------|--|
| Series      | null |  |

## Wiring Diagrams:



### Variants:

- · CLA705/1.5 1,5 meter
- · CLA705/3 3 meter