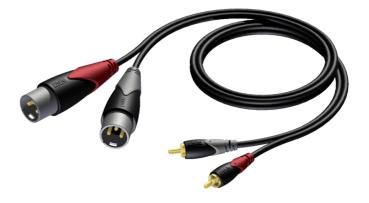

# Product information:

The CLA701 is fitted with two XLR male connectors and two RCA male connectors, the construction is made using the SIG44 cable. The easy to handle PVC jacket is excellent for fixed indoor and mobile applications. The inner conductors are fitted with a durable shielding. This gives an excellent protection against interference of all kinds such as electromagnetic fields produced by dimmers, electric motors or power cables. The SIG series cables are "all-round" signal cables which are suited for all kinds of applications where reliable signal transmission is needed. It comes in lengths of 1.5 meters to 3 meters, providing solutions for all applications.