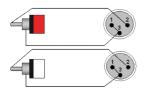

d two RCA male connectors, the construction is made using the SIG44 cable. The easy to handle PVC jacket is excellent for fixed indoor and mobile applications. The inner conductors are fitted with a durable shielding. This gives an excellent protection against interference of all kinds such as electromagnetic fields produced by dimmers, electric motors or power cables. The SIG series cables are "all-round" signal cables which are suited for all kinds of applications where reliable signal transmission is needed. It comes in lengths of 1.5 meters to 3 meters, providing solutions for all applications.

## Components:

• CableType: SIG44 - Signal Cable



### **Properties:**



## **Product Features:**

| Application | null |
|-------------|------|
| Series      | null |

## Wiring Diagrams:



#### Variants:

- CLA701/1.5 1,5 meter
- CLA701/3 3 meter