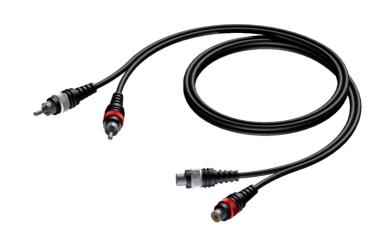

### Product information:

The CAB850 is fitted with two RCA male connectors on one sides and two RCA female connectors on the other sides, the link is constructed using the SIG48 cable. The easy to handle PVC jacket is excellent for fixed indoor and mobile applications. The inner conductors are fitted with a durable shielding. This gives an excellent protection against interference of all kinds such as electromagnetic fields produced by dimmers, electric motors or power cables. The SIG series cables are "all-round" signal cables which are suited for all kinds of applications where reliable signal transmission is needed. It comes in lengths of 1.5 meters to 5 meters, providing solutions for all applications.