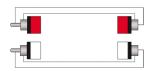

he SIG48 cable. The easy to handle PVC jacket is excellent for fixed indoor and mobile applications. The inner conductors are fitted with a durable shielding. This gives an excellent protection against interference of all kinds such as electromagnetic fields produced by dimmers, electric motors or power cables. The SIG series cables are "all-round" signal cables which are suited for all kinds of applications where reliable signal transmission is needed. It comes in lengths of 1.5 meters to 5 meters, providing solutions for all applications.

# Components:

\* CableType: SIG48 - Unbalanced signal cable - flex 2 x 0.16  $\,$  mm² - 25 AWG



### **Product Features:**

| Application | null |  |
|-------------|------|--|
|             | null |  |
| Series      | null |  |

# Wiring Diagrams:



#### Variants:

- CAB850/1.5 1,5 meter
- · CAB850/5 5 meter