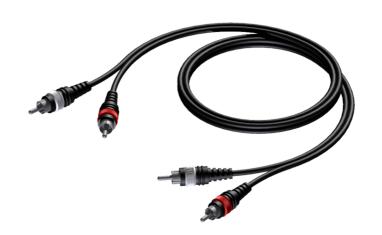

# CAB800 2 x RCA/Cinch male - 2x RCA/Cinch male

## Product information:

The CAB800 is fitted with two RCA male connectors on both sides and is constructed using the SIG48 cable. The easy to handle PVC jacket is excellent for fixed indoor and mobile applications. The inner conductors are fitted with a durable shielding. This gives an excellent protection against interference of all kinds such as electromagnetic fields produced by dimmers, electric motors or power cables. The SIG series cables are "all-round" signal cables which are suited for all kinds of applications where reliable signal transmission is needed. It comes in lengths of 0.5 meters to 20 meters, providing solutions for all applications.