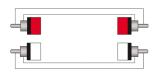

d using the SIG48 cable. The easy to handle PVC jacket is excellent for fixed indoor and mobile applications. The inner conductors are fitted with a durable shielding. This gives an excellent protection against interference of all kinds such as electromagnetic fields produced by dimmers, electric motors or power cables. The SIG series cables are "all-round" signal cables which are suited for all kinds of applications where reliable signal transmission is needed. It comes in lengths of 0.5 meters to 20 meters, providing solutions for all applications.

## Components:

\* CableType: SIG48 - Unbalanced signal cable - flex 2 x 0.16  $\,$  mm² - 25 AWG



### **Product Features:**

| Application | null |
|-------------|------|
|             | null |
| Series      | null |

## Wiring Diagrams:



#### Variants:

CAB800/10 - 10 meter