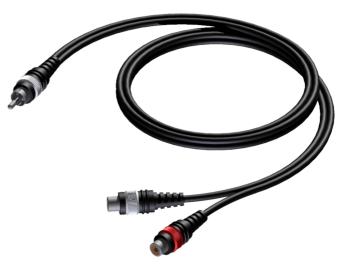

# CAB727 RCA/Cinch male - 2 x RCA/Cinch female

## Product information:

The CAB727 is fitted with two RCA female connectors on one side and one RCA male connector on the other side, constructed using the SIG48 cable. The easy to handle PVC jacket is excellent for fixed indoor and mobile applications. The inner conductors are fitted with a durable shielding. This gives an excellent protection against interference of all kinds such as electromagnetic fields produced by dimmers, electric motors or power cables. The SIG series cables are "all-round" signal cables which are suited for all kinds of applications where reliable signal transmission is needed. It comes in a length of 0.25 meters.