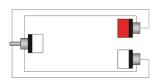

RCA male connector on the other side, constructed using the SIG48 cable. The easy to handle PVC jacket is excellent for fixed indoor and mobile applications. The inner conductors are fitted with a durable shielding. This gives an excellent protection against interference of all kinds such as electromagnetic fields produced by dimmers, electric motors or power cables. The SIG series cables are "all-round" signal cables which are suited for all kinds of applications where reliable signal transmission is needed. It comes in a length of 0.25 meters.

#### Components:

 CableType: SIG48 - Unbalanced signal cable - flex 2 x 0.16 mm<sup>2</sup> - 25 AWG



### **Product Features:**

| Application | null |
|-------------|------|
|             | null |
| Series      | null |

### Wiring Diagrams:



### Variants:

• CAB727/0.25 - 0,25 meter