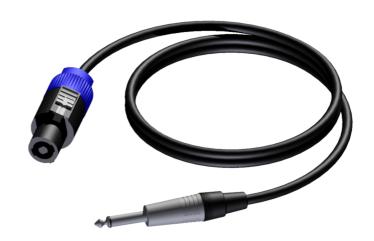

#### Product information:

The CAB592 is a SpeakON female to mono jack connector cable that is ideal for solving connections with old speaker and amplifier systems. The speaker cable contains 2 conductors with a section of 1.5mm<sup>2</sup>.

## Components:

- CableType: LS15 Loudspeaker cable 2 x 1.5 mm<sup>2</sup> 15 AWG
- Connector: VCL4FC Cable connector 4-pin speaker female
- Connector: VCJ2MX Cable connector 6.3 mm Jack male