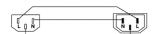

# Power cable - euro power male - euro power female - 3 x 1.5 mm<sup>2</sup>

#### Product information:

The CAB480 is cable that is made for connecting mains power from to Euro power sockets. The cable is provided with a Euro power male to a Euro power female connector. The power cable contains 3 conductors with a section of 1.5 mm<sup>2</sup>

## Components:

 CableType: PC3G15 - Power cable - H05VV-F 3G1.5 - 3 x 1.5 mm<sup>2</sup> - 16 AWG



## Properties:



#### **Product Features:**

Application

null

## Wiring Diagrams:



#### Variants:

- · CAB480/0.5 0,5 meter
- · CAB480/0.7 0,75 meter
- · CAB480/1 1 meter
- CAB480/1.5 1,5 meter
- · CAB480/2 2 meter
- · CAB480/3 3 meter
- · CAB480/5 5 meter