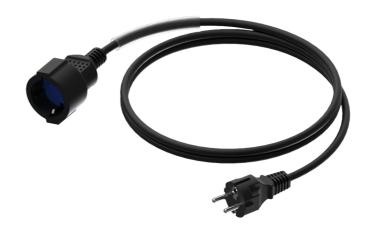

#### Product information:

The CAB475-G is an extension power cable schuko male and female connectors. The cable is provided with a female schuko power connector and a male schuko power connector on the other end of the cable. The power cable contains 3 conductors with a section of 1.5 mm<sup>2</sup>