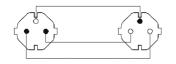

# Product information:

The CAB475-F is an extension power cable schuko male and female connectors. The cable is provided with a female schuko power connector and a male schuko power connector on the other end of the cable. The power cable contains 3 conductors with a section of 1.5 mm<sup>2</sup>

Please look for your local regulation to know which type of connector is allowed in your territory.

# Components:

• CableType: H05VV-F3G1.5 - Power cable







## **Product Features:**

Application

## Wiring Diagrams:



## Variants:

null

- CAB475/1.5-F France 1.5 meter
- · CAB475/3-F France 3 meter
- · CAB475/5-F France 5 meter
- CAB475/10-F France 10 meter