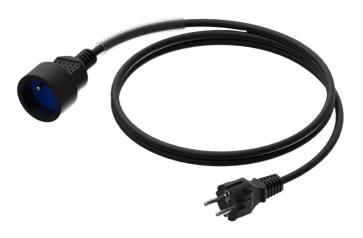

# Product information:

The CAB475-F is an extension power cable schuko male and female connectors. The cable is provided with a female schuko power connector and a male schuko power connector on the other end of the cable. The power cable contains 3 conductors with a section of 1.5 mm<sup>2</sup>

# Components:

• CableType: H05VV-F3G1.5 - Power cable