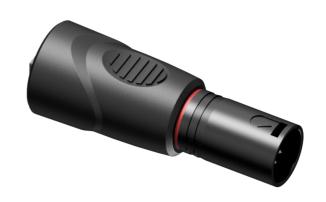

## Product information:

The BSP805M is a 5-pin XLR male to RJ45 straight adapter. This adapter can transform the connection of an XLR cable (as used for DMX lighting control) to RJ45 ideal for installation or production applications. This adapter reduces additional cabling costs, especially when CAT networking cables are standard available in buildings. Built with a heavy-duty molded housing it is a must for every toolkit.

Allows the use of standard CAT5E (or better) networking cables for DMX signal transmissions.