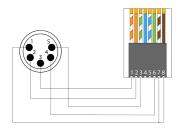

## Highlights:

- · null
- · null
- null

## Product information:

The BSP805M is a 5-pin XLR male to RJ45 straight adapter. This adapter can transform the connection of an XLR cable (as used for DMX lighting control) to RJ45 ideal for installation or production applications. This adapter reduces additional cabling costs, especially when CAT networking cables are standard available in buildings. Built with a heavy-duty molded housing it is a must for every toolkit.

Allows the use of standard CAT5E (or better) networking cables for DMX signal transmissions.





## **Product Features:**

| Application | null |
|-------------|------|
|             | null |
| Series      | null |

## Wiring Diagrams: