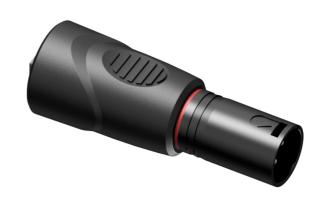

## Product information:

The BSP803M is a 3-pin XLR male to RJ45 straight adapter. This adapter can transform the connection of an XLR cable (as used for DMX lighting control) to RJ45 ideal for installation or production applications. This adapter reduces additional cabling costs, especially when CAT networking cables are standard available in buildings. Built with a heavy-duty molded housing it is a must for every toolkit.

Allows the use of standard CAT5E (or better) networking cables for DMX signal transmissions.