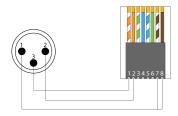

## Highlights:

- · null
- · null
- · null

## Product information:

The BSP803M is a 3-pin XLR male to RJ45 straight adapter. This adapter can transform the connection of an XLR cable (as used for DMX lighting control) to RJ45 ideal for installation or production applications. This adapter reduces additional cabling costs, especially when CAT networking cables are standard available in buildings. Built with a heavy-duty molded housing it is a must for every toolkit.

Allows the use of standard CAT5E (or better) networking cables for DMX signal transmissions.





## **Product Features:**

| Application | null |  |
|-------------|------|--|
|             | null |  |
| Series      | null |  |

## Wiring Diagrams: