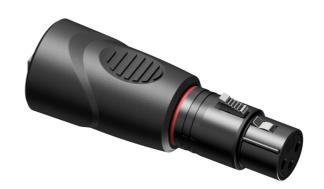

# BSP803F Adapter - 3-pin XLR female to RJ45

### Product information:

The BSP803F is a 3-pin XLR female to RJ45 straight adapter. This adapter can transform the connection of an XLR cable (as used for DMX lighting control) to RJ45 ideal for installation or production applications. This adapter reduces additional cabling costs, especially when CAT networking cables are standard available in buildings. Built with a heavy-duty molded housing it is a must for every toolkit.