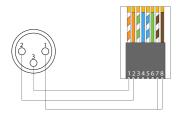

# BSP803F Adapter - 3-pin XLR female to RJ45

## Highlights:

- · null
- · null
- · null

### Product information:

The BSP803F is a 3-pin XLR female to RJ45 straight adapter. This adapter can transform the connection of an XLR cable (as used for DMX lighting control) to RJ45 ideal for installation or production applications. This adapter reduces additional cabling costs, especially when CAT networking cables are standard available in buildings. Built with a heavy-duty molded housing it is a must for every toolkit.

Allows the use of standard CAT5E (or better) networking cables for DMX signal transmissions.





#### **Product Features:**

| Application | null |  |
|-------------|------|--|
|             | null |  |
| Series      | null |  |

## Wiring Diagrams: