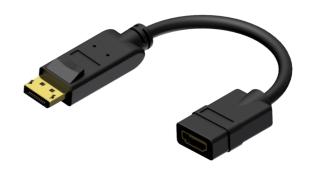

# BSP510 Displayport (Male) to HDMI (Female) adapter - 0.2 m

## Highlights:

- · DisplayPort to HDMI adapter
- DisplayPort 20 pin Male HDMI 19 pin Female
- DisplayPort 1.1 and High speed HDMI compliant
- Locking DisplayPort connector
- · ESD protected
- Supports resolutions up to 1920 x 1200 / 1080p

#### Product information:

The BSP510 is an ideal solution for adapting a DisplayPort output of a laptop so that it may be connected to a projector or TV that accepts an HDMI input. The adapter can carry the digital audio and video signal up to 1920x1200 PC resolutions to 1080p for HDTV's.