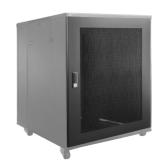

## SPR12GL Perforated grill door for 12HE SPR rack cabinet - 600mm width

## Product information:

The SPR12GL is a perforated steel grill door, which replaces the standard included tempered glass door for SPR series 19" rack cabinets with a height of 12 U and width of 600mm. The mesh perforation with a hexagonal pattern provides optimal airflow through the cabinet. The swing handle with cylinder lock safely locks the equipment inside.