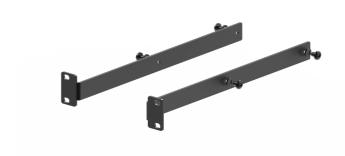

## Product information:

Optional back supports for the RDx20 series rack drawers for increased load capacity (only 2U and 3U).

The RDx20x series of 19" rack drawers comes available in 1U, 2U and 3U unit heights with and without lock. The chassis is constructed of 1,5 mm thick cold rolled steel, while the tray is finished in 1,2 mm thick cold rolled steel. They feature full extension 3 section drawer rails, pushout holes on the back of the tray for cable insertion, a rubber anti slip liner and a full-width handle.

## **Product Features:**

| Dimensions | 1.19 x 1.72 x 12.88 " (W x H x D) |
|------------|-----------------------------------|
| Weight     | 0.97 lb                           |
| Max. load  | 88.18 lb                          |

## Variants:

• RD2S/B - Black version - Pair