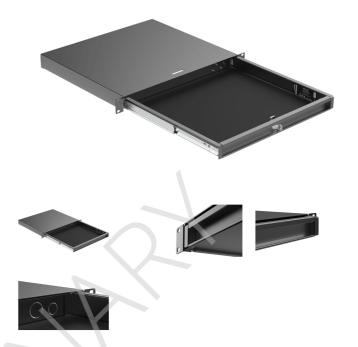

## Product information:

The RDx20x series of 19" rack drawers comes available in 1U, 2U and 3U unit heights with and without lock. The chassis is constructed of 1,5 mm thick cold rolled steel, while the tray is finished in 1,2 mm thick cold rolled steel. They feature full extension 3 section drawer rails, pushout holes on the back of the tray for cable insertion, a rubber anti slip liner, a full-width handle and optional back supports (RD2S) for increased load capacity (only 2U and 3U).

## **Product Features:**

| Dimensions |        | 19.016 x 1.72 x 15.47 " (W x H x D) |
|------------|--------|-------------------------------------|
|            | Inside | 15.77 x 1.50 x 14.46 " (W x H x D)  |
| Weight     |        | 11.71 lb                            |
| Max. load  |        | 17.64 lb                            |