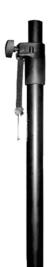

## Product information:

CST410/B is a steel speaker pole with an adjustable height between 810 and 1340 mm. The speaker pole has a tube diameter of 35 mm and fits all speakers with a 35 mm stand adaptor. Pin for locking in height adjustments is included.

Speaker pole

## **Product Features:**

| Adjustable height |          | 31.89 - 52.76 " |
|-------------------|----------|-----------------|
| Tube              | Material | Steel           |
|                   | Diameter | 1.38 "          |
| Weight            |          | 3.042 lb        |
| Max. load         |          | 77.16 lb        |
| Colours           |          | Black           |