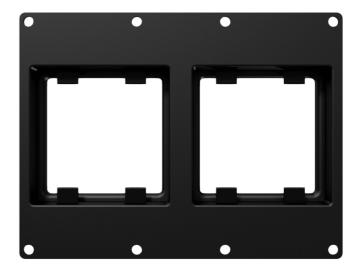

## Product information:

The CASY303 covers three module spaces in a CASY chassis and is a universal base for two 45 x 45 mm standard sized products such as matrix control panels, volume controllers, connection plates, .... The cover frame includes four security tabs that can slide in the top and bottom of the frame. These tabs will ensue a firm fixation of the installed connection plate while plugging and unplugging connectors. The module plate will ensure a flush mount installation in to any CASY configuration.

## **Product Features:**

| Dimensions |       | 4.23 × 3.23 " (W × H) |
|------------|-------|-----------------------|
| Module     | Space | 2                     |