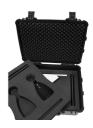

## Product information:

The perfect companion for roadshows and mobile presentations! Are you tired of worrying about the safety of your valuable equipment during transportation? Look no further! This portable display flightcase for the AUDAC Atellio family panel & amp; paging equipment is here to revolutionize the way you travel with your gear. Crafted with utmost precision, our flight case is constructed from high-quality materials, ensuring exceptional durability and long-lasting performance. The rugged exterior shell shields your equipment from impacts, while the reinforced corners provide additional protection against accidental bumps and knocks.

Also custom-fitted protective foam interior. This foam is designed to cradle your precious gear, securing it in place and minimizing any potential movement during transit. No matter how rough the journey gets, your equipment will remain snug and safe, ready for action as soon as you arrive at your destination.

This demo flightcase also features a built-in trolley system that allows you to effortlessly transport your equipment. The retractable handle extends smoothly, providing a comfortable grip for easy manoeuvring. The sturdy wheels glide effortlessly over various surfaces, making it a breeze to navigate through busy airports, event venues, and city streets.