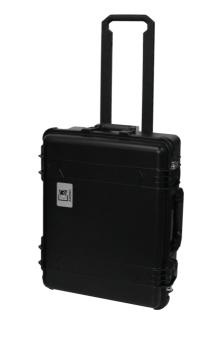

## Product information:

The perfect companion for roadshows and mobile presentations! Are you tired of worrying about the safety of your valuable equipment during transportation? Look no further! This portable display flightcase for the AUDAC Atellio family panel & amp; paging equipment is here to revolutionize the way you travel with your gear. Crafted with utmost precision, our flight case is constructed from high-quality materials, ensuring exceptional durability and long-lasting performance. The rugged exterior shell shields your equipment from impacts, while the reinforced corners provide additional protection against accidental bumps and knocks.

This demo flightcase also features a built-in trolley system that allows you to effortlessly transport your equipment. The retractable handle extends smoothly, providing a comfortable grip for easy manoeuvring. The sturdy wheels glide effortlessly over various surfaces, making it a breeze to navigate through busy airports, event venues, and city streets.

## Product Features:

| Dimensions | 19.49 x 23.23 x 11.81 " (W x H x D) (Standing) |
|------------|------------------------------------------------|
| Weight     | 18.52 lb (Filled)                              |
| Suited for | null                                           |
| Colours    | Black                                          |
| Material   | null                                           |