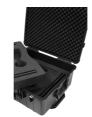

## Product information:

The perfect companion for roadshows and mobile presentations! Are you tired of worrying about the safety of your valuable equipment during transportation? Look no further! This portable display flightcase for the AUDAC Atellio family panel & amp; paging equipment is here to revolutionize the way you travel with your gear. Crafted with utmost precision, our flight case is constructed from high-quality materials, ensuring exceptional durability and long-lasting performance. The rugged exterior shell shields your equipment from impacts, while the reinforced corners provide additional protection against accidental bumps and knocks.

Also custom-fitted protective foam interior. This foam is designed to cradle your precious gear, securing it in place and minimizing any potential movement during transit. No matter how rough the journey gets, your equipment will remain snug and safe, ready for action as soon as you arrive at your destination.

This demo flightcase also features a built-in trolley system that allows you to effortlessly transport your equipment. The retractable handle extends smoothly, providing a comfortable grip for easy manoeuvring. The sturdy wheels glide effortlessly over various surfaces, making it a breeze to navigate through busy airports, event venues, and city streets.