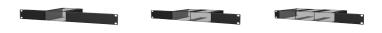

## Variants:

- · MBS101T Mounts one unit to a flat surface
- MBS101R Mounts one unit into a 19" equipment rack (1 HE)
- MBS102R Mounts two units into a 19" equipment rack (1 HE)
- MBS103R Mounts three units into a 19" equipment rack (1 HE)
- MBS104R Mounts four units into a 19" equipment rack (1 HE)