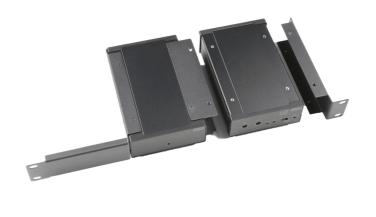

In combination with the MBS1xx series, extended assembly possibilities are offered to allow them to be fixed underneath tables or desks, assembled above drop ceilings or mounted to 19" equipment racks. The mechanic construction for each of these products is identical, allowing a combined installation for various products.

## Variants:

- · MBS101T Mounts one unit to a flat surface
- MBS101R Mounts one unit into a 19" equipment rack (1 HE)
- MBS102R Mounts two units into a 19" equipment rack (1 HE)
- MBS103R Mounts three units into a 19" equipment rack (1 HE)
- MBS104R Mounts four units into a 19" equipment rack (1 HE)