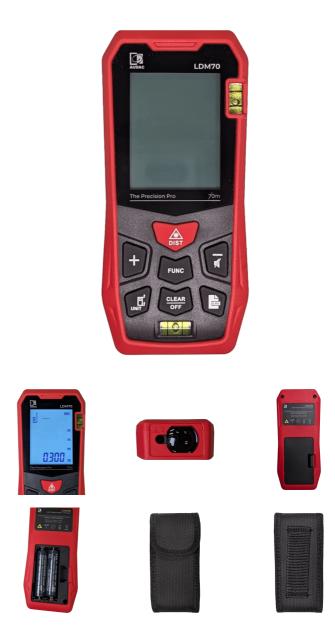

## Product information:

The LDM70 Distance Laser Meter is an essential tool for professionals seeking accurate and efficient distance measurements in various installation environments. With a measuring range of up to 70 meters, this compact device delivers precise results for tasks such as determining room dimensions, cable lengths, or speaker placement. Equipped with multiple functions to suit any scenario, the LDM70 supports single, continuous, area, volume, indirect, and addition/subtraction measurements. Its user-friendly interface, combined with a bright backlit display, ensures easy operation even in low-light conditions. It comes included with 2 x AAA batteries.

## **Product Features:**

Dimensions

Operating temperature

1.97 x 4.41 x 0.98 " (W x H x D)

32 °F ~ 104 °F