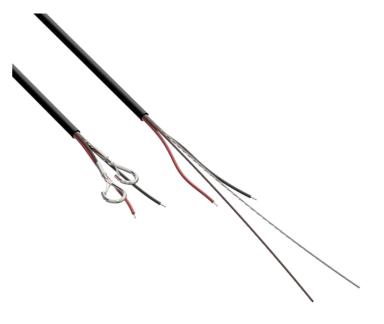

Connection cable with dual steel core, snap hook & open ends - 7 meter

## Product information:

A connection cable with conductors and a steel suspension and safety wire in a single outer jacket. This offers the cleanest and most elegant solution for connecting and mounting the loudspeaker. This professional connection cable with two integrated steel cores for suspending adds an additional drop safety for the loudspeaker. Fixation is made through two snaphooks on one end and a dual Gripple<sup>™</sup> fixation on the other end. The cable length of 7 meters offers possibilities for a wide variety of ceiling heights. An innovatively designed rear cover of the ALTI pendant loudspeakers (not suited for ALTIxM series) can be placed after installation and hides the connection and suspension on the speaker end. The ceiling end connections are covered through a cable cover.